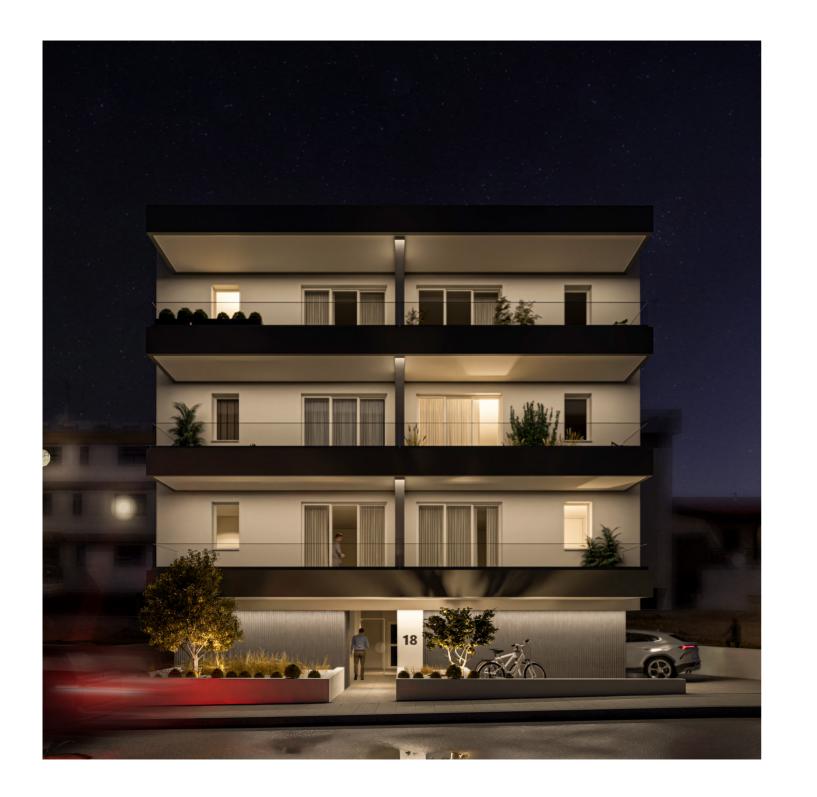

### **About**

Chrystal Residences is situated in a prime, low-density, quiet neighborhood in Strovolos, surrounded by residential buildings. It is constructed over 3 levels and comprises of 9 apartments (one & two bedrooms).

The development boasts a sleek, contemporary design with large windows that flood each apartment with natural light, open-plan living areas, covered parking and a Class A Energy Certificate of the building that ensures a high level of comfort with low energy consumption and expense. The building is located in one of the best serviced areas of Strovolos with easy access to parks, schools, universities, supermarkets and cafes.