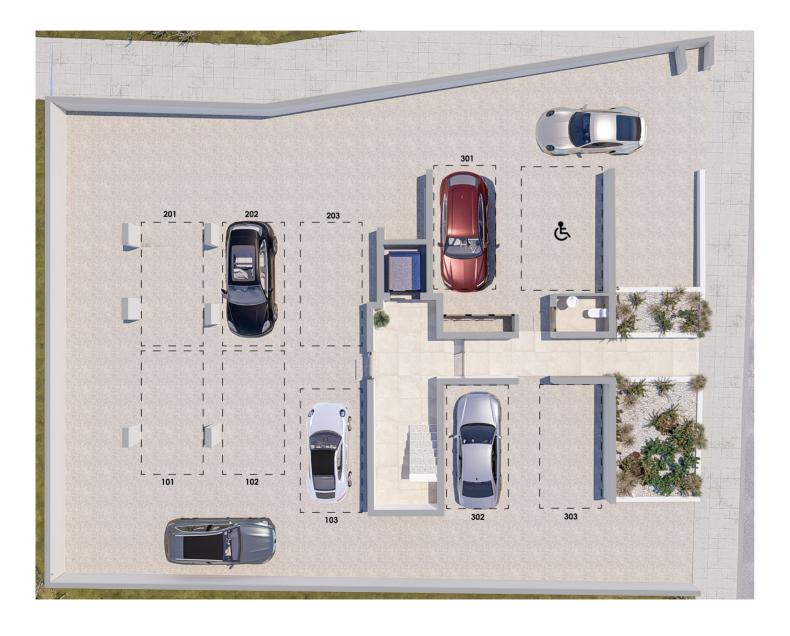

# **Ground Floor**

### **Availability**

| Apartment<br>Number | Area | Bedroom | Bathroom | Covered<br>Veranda | Covered<br>Parking | Price    |
|---------------------|------|---------|----------|--------------------|--------------------|----------|
| 101                 | 51m² | 1       | 1        | 12m²               | 1                  | Sold     |
| 102                 | 51m² | 1       | 1        | 12m²               | 1                  | 140,000€ |
| 103                 | 88m² | 2       | 2        | 18m²               | 1                  | 240,000€ |
| 201                 | 51m² | 1       | 1        | 12m²               | 1                  | Sold     |
| 202                 | 51m² | 1       | 1        | 12m²               | 1                  | 145,000€ |
| 203                 | 51m² | 1       | 1        | 12m²               | 1                  | Sold     |
| 301                 | 51m² | 1       | 1        | 12m²               | 1                  | Sold     |
| 302                 | 51m² | 1       | 1        | 12m²               | 1                  | Sold     |
| 303                 | 51m² | 1       | 1        | 12m²               | 1                  | Sold     |