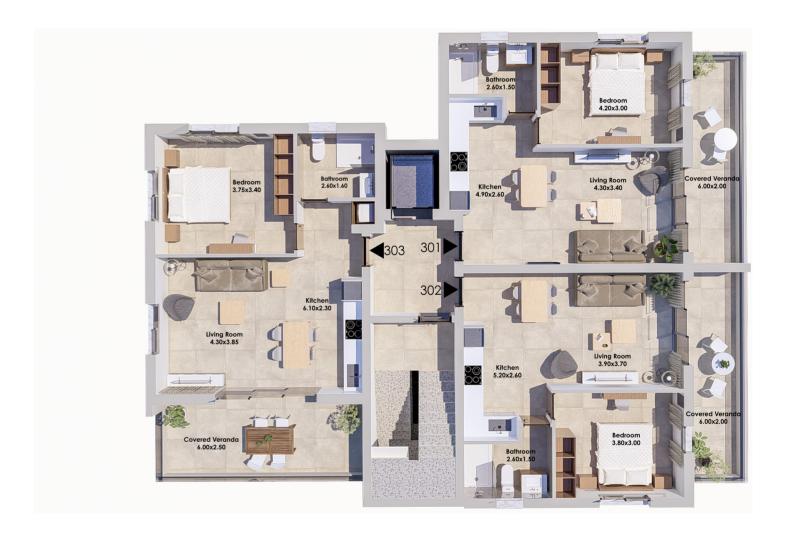

# **Third Floor**

### **Availability**

| Apartment<br>Number | Area | Bedroom | Bathroom | Covered<br>Veranda | Covered<br>Parking | Price    |
|---------------------|------|---------|----------|--------------------|--------------------|----------|
| 101                 | 51m² | 1       | 1        | 12m²               | 1                  | Sold     |
| 102                 | 51m² | 1       | 1        | 12m²               | 1                  | 140,000€ |
| 103                 | 88m² | 2       | 2        | 18m²               | 1                  | 240,000€ |
| 201                 | 51m² | 1       | 1        | 12m²               | 1                  | Sold     |
| 202                 | 51m² | 1       | 1        | 12m²               | 1                  | 145,000€ |
| 203                 | 51m² | 1       | 1        | 12m²               | 1                  | Sold     |
| 301                 | 51m² | 1       | 1        | 12m²               | 1                  | Sold     |
| 302                 | 51m² | 1       | 1        | 12m²               | 1                  | Sold     |
| 303                 | 51m² | 1       | 1        | 12m²               | 1                  | Sold     |