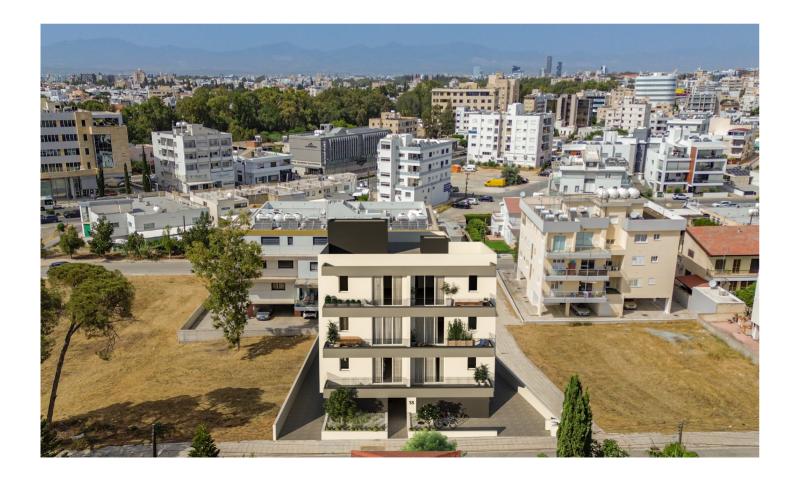

### **About**

Chrystal Residences is situated in a prime, low-density, quiet neighborhood in Strovolos, surrounded by residential buildings. It is constructed over 3 levels and comprises of 9 apartments (one & two bedrooms).

The development boasts a sleek, contemporary design with large windows that flood each apartment with natural light, open-plan living areas, covered parking and a Class A Energy Certificate of the building that ensures a high level of comfort with low energy consumption and expense. The building is located in one of the best serviced areas of Strovolos with easy access to parks, schools, universities, supermarkets and cafes.