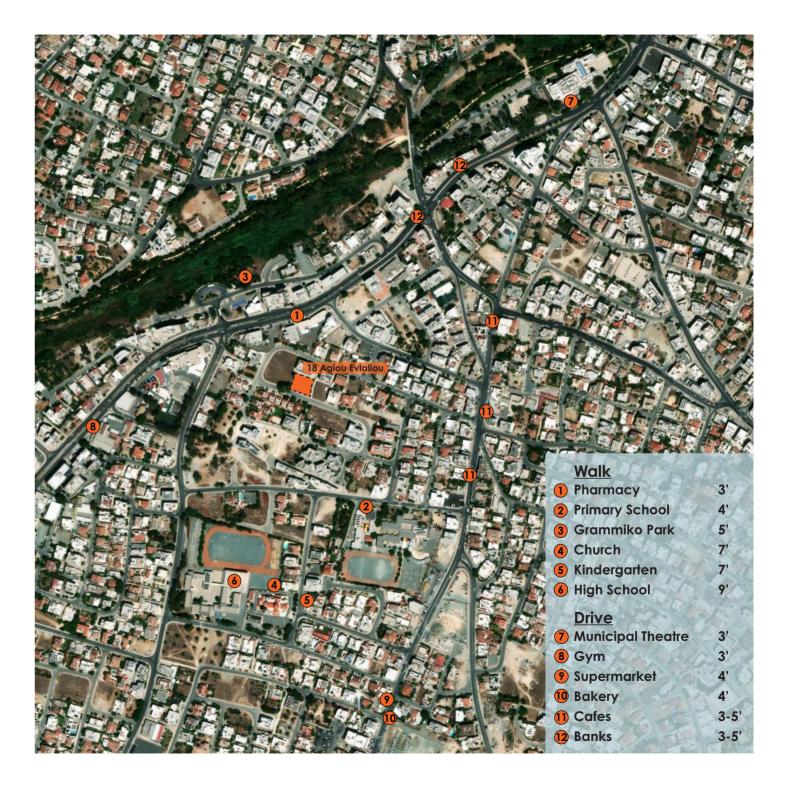

The development boasts a sleek, contemporary design with large windows that flood each apartment with natural light, open-plan living areas, covered parking and a Class A Energy Certificate of the building that ensures a high level of comfort with low energy consumption and expense. The building is located in one of the best serviced areas of Strovolos with easy access to parks, schools, universities, supermarkets and cafes.