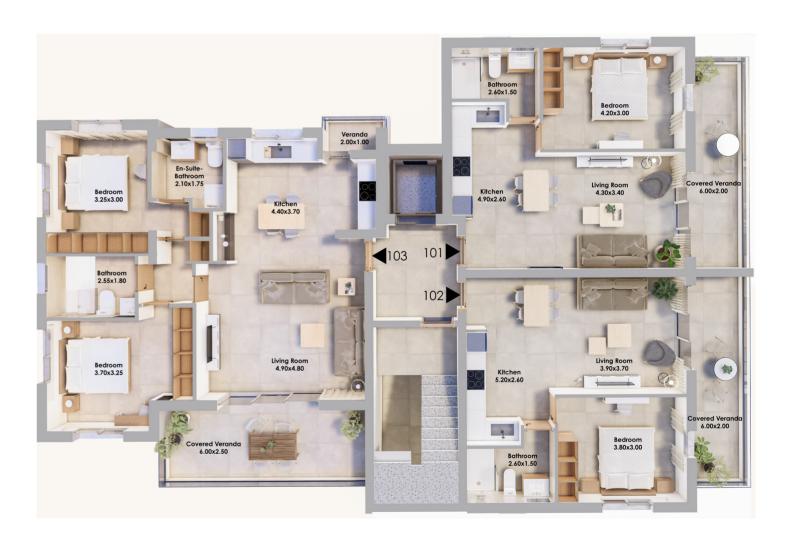

# First Floor

### **Availability**

| Apartment<br>Number | Area | Bedroom | Bathroom | Covered<br>Veranda | Covered<br>Parking | Price    |
|---------------------|------|---------|----------|--------------------|--------------------|----------|
| 101                 | 51m² | 1       | 1        | 12m²               | 1                  | Sold     |
| 102                 | 51m² | 1       | 1        | 12m²               | 1                  | 140,000€ |
| 103                 | 88m² | 2       | 2        | 18m²               | 1                  | 240,000€ |
| 201                 | 51m² | 1       | 1        | 12m²               | 1                  | Sold     |
| 202                 | 51m² | 1       | 1        | 12m²               | 1                  | 145,000€ |
| 203                 | 51m² | 1       | 1        | 12m²               | 1                  | Sold     |
| 301                 | 51m² | 1       | 1        | 12m²               | 1                  | Sold     |
| 302                 | 51m² | 1       | 1        | 12m²               | 1                  | Sold     |
| 303                 | 51m² | 1       | 1        | 12m²               | 1                  | Sold     |