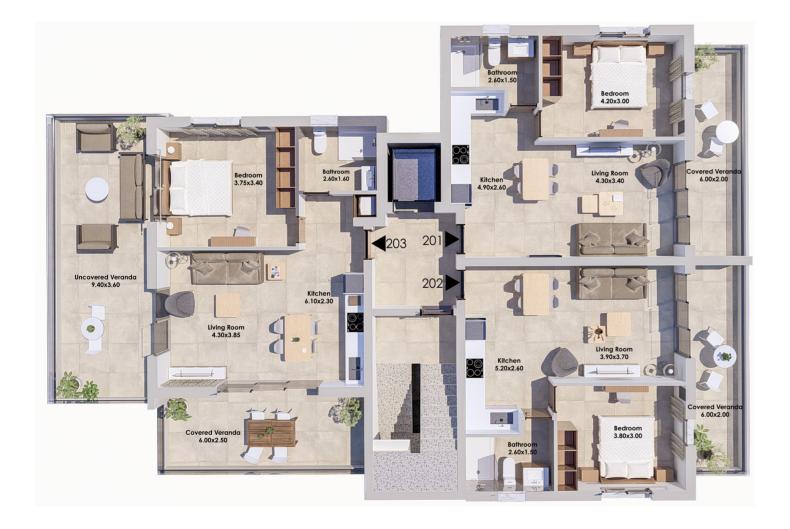

### **Second Floor**

### **Availability**

| Apartment<br>Number | Area | Bedroom | Bathroom | Covered<br>Veranda | Covered<br>Parking | Price    |
|---------------------|------|---------|----------|--------------------|--------------------|----------|
| 101                 | 51m² | 1       | 1        | 12m²               | 1                  | Sold     |
| 102                 | 51m² | 1       | 1        | 12m²               | 1                  | 140,000€ |
| 103                 | 88m² | 2       | 2        | 18m²               | 1                  | 240,000€ |
| 201                 | 51m² | 1       | 1        | 12m²               | 1                  | Sold     |
| 202                 | 51m² | 1       | 1        | 12m²               | 1                  | 145,000€ |
| 203                 | 51m² | 1       | 1        | 12m²               | 1                  | Sold     |
| 301                 | 51m² | 1       | 1        | 12m²               | 1                  | Sold     |
| 302                 | 51m² | 1       | 1        | 12m²               | 1                  | Sold     |
| 303                 | 51m² | 1       | 1        | 12m²               | 1                  | Sold     |